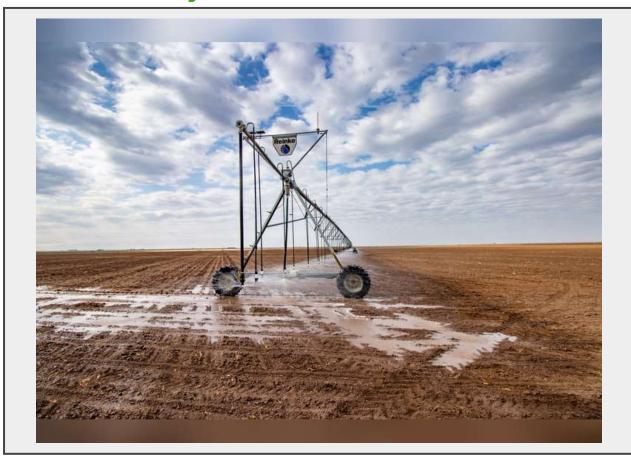

## **Description**

Another great irrigated tract, this property includes four quarter-mile sprinklers with 492.85± acres under pivot. 154.45± acres are enrolled in CRP through September 30, 2022 generating an annual payment of \$5,049.00. Four irrigation wells pumping a combined 1600 GPM are tied together and supply the circles. Tract 30 is accessible along the northern boundary from County Road BB and bordered along the east by the railroad line and US Hwy 287.

Tract 30 includes one 1994 Lockwood sprinkler, two 1996 Lockwood sprinklers, and one 2009 Reinke 02094253 sprinkler.

CAD Records, FSA Documents, Well Logs, and Soil Reports
Preliminary Title Commitment