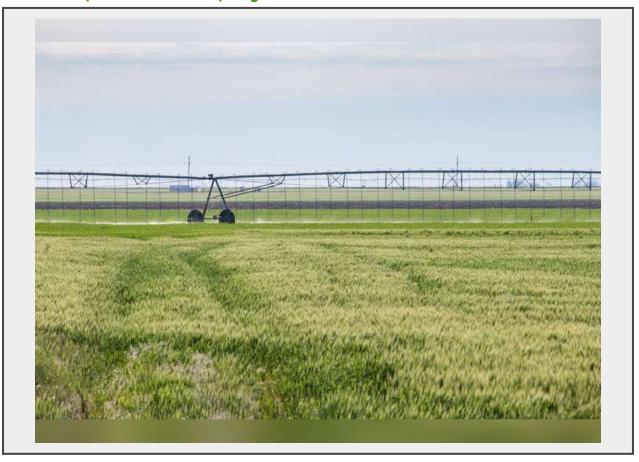

One well pumping 420 GPM supplies the two northern quarter-mile sprinklers, each currently nozzled at 400 GPM. Two southern quarter-mile sprinklers are supplied by two irrigation wells tied together and pumping a combined 650 GPM, each nozzled at 500 GPM. Tract 25 also includes an old domestic well of unknown condition.

Tract 25 includes 2 - 1989 Lockwood sprinklers and 2 - 1996 Lockwood sprinklers.

Access to this tract is outstanding with roughly two miles of US Hwy 287 frontage and blacktop County Road BB running along the southern boundary.