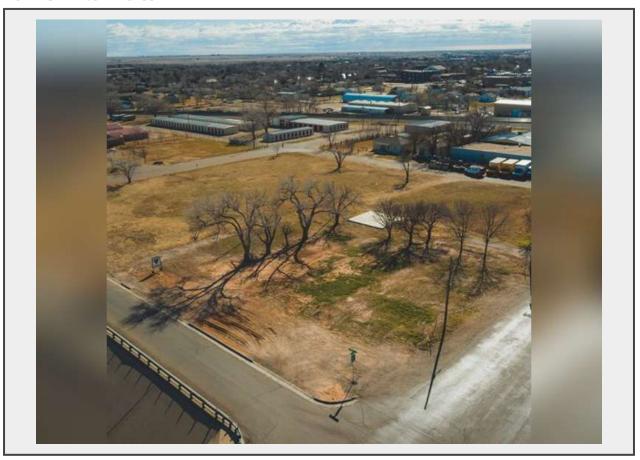

## LOT 15 - ±1.84 Acres

## **Description**

PRIME Canyon corner lot located on 15th St. & Hwy. 60 frontage road (3rd Ave). Lot is zoned at RC2 (Retail/Commercial Usage). Lot is 1.84 acres and offers many potential uses. Only 4 blocks north of the Canyon Square. Within Canyon city limits. Canyon Population ± 16,000. Would need to contact the City of Canyon for questions regarding the utilities. Average daily count of vehicles pre day is estimated at 3,760. Approximately 80,150 sq ft. There is no longer a building located on this property. Located in the Canyon school district. City of Canyon Zoning Ordinance has designated this Property as Commercial as of July 2022. Will need to contact the city of Canyon to get access for driveway permits on N 15th St. Will require TxDOT approval for driveway access on Hwy 60 or labeled N 3rd Ave according to the map.