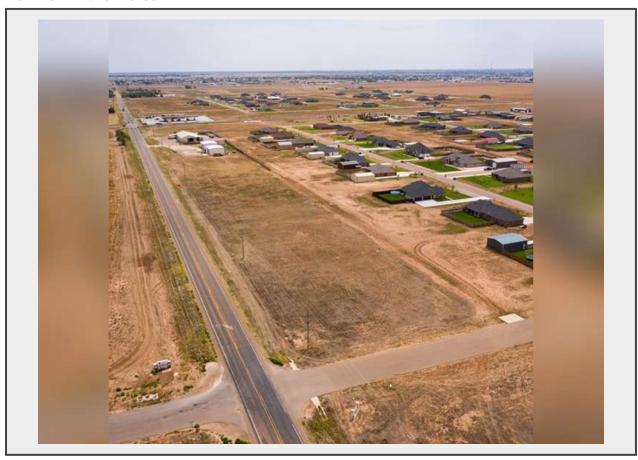

## **Description**

Tract 13 is in a great location just South of Amarillo at intersection off of FM 2590 and FM 2219. Approximately 50,530 sq. ft or approximately ±1.16 acres of undeveloped open land. Located outside city limits and located near Strawberry Fields neighborhood. Amarillo Population ± 200,000. Tracts 12 & 13 would have a shared driveway according to TxDOT. Will require TxDOT approval for driveway access. Electricity runs on the north side of these tracts. The traffic count for the area is 2,100 vehicles per day. Located in the Canyon school district. No City of Amarillo or Canyon Zoning Ordinances or Regulations apply to the Property as of July 2022.