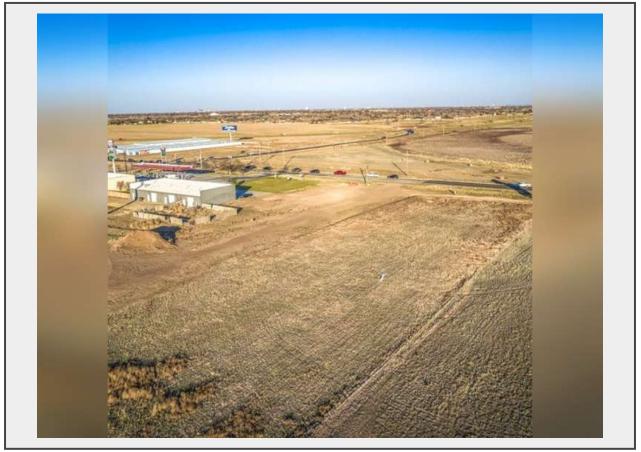

## Description

Great location to build outside Amarillo city limits in an area booming with commercial and residential development. Amarillo population ± 200,000. Caliche pad in place and ready to build on. Approximately 3 acres located just south of Hollywood Rd. in developing area. Approximately 245 feet of frontage on Soncy/FM 2590. Total: 136,344.24 square footage of lot. Approximately 9,785 average daily traffic. Located in the Canyon school district. City of Amarillo Zoning Ordinance has designated the Property as General Retail. Will require TxDOT approval for driveway access.